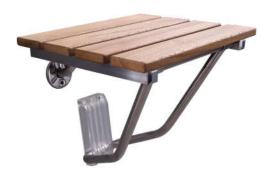

## 15" FOLD-UP SHOWER SEAT

Cat. No.

6105

Seat Width: 15"

Seath Depth: 12-1/8"

Overall Height: 12-1/2"

Depth with bracket: 13-1/4"

## Features:

- ► Natural Teak wood construction
- ► Made of Teak woods from Burma (Myanmar)
- ► Wall mounted design
- ► Folds up when not in use
- ► Mounting bracket is stainless steel
- ► Plastic support bar guide included
- ► Maximum weight capacity is 396 lb.