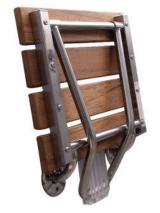

## Features:

- ► Natural Teak wood construction
- ► Made of Teak woods from Burma (Myanmar)
- ► Wall mounted design
- ► Folds up when not in use
- ► Mounting bracket is stainless steel
- ► Plastic support bar guide included
- ► Maximum weight capacity is 396 lb.